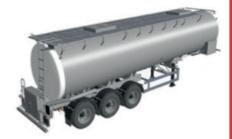

## **Food Tanker Specification**

## FT001X

## **Food Tanker**

## **44T Operation**

| 1  | Capacity                         | 30,000 Ltr to 37,500 Ltr plus 1% Ullage                                     |
|----|----------------------------------|-----------------------------------------------------------------------------|
| 2  | Tare Weight (Approximate)        | 7100 Kg                                                                     |
| 3  | Dimensions (Approximate)         | Length 11500mm & Height 3800mm                                              |
| 4  | Barrel Material                  | Stainless steel 304 grade or 316 grade                                      |
| 5  | Compartments                     | Single or Multiple available                                                |
| 6  | Manway                           | Top access, Number of manways optional                                      |
| 7  | Running Gear                     | BPW / SAF / Daimler Chrysler                                                |
| 8  | Ladder / Walkway                 | S/S Ladder with platform or ladder bar for service use only                 |
| 9  | Hose Storage                     | Stainless steel tubes nearside and offside                                  |
| 10 | Inlet / Outlet                   | 3" or 4" Manual or Pneumatic                                                |
| 11 | External Finish                  | S/S Cladding (Bright annealed or circle polished) / Fibreglass GRP cladding |
| 12 | Operating Pressure (Barrel)      | 2 bar (30 psi)                                                              |
| 13 | Operating Pressure (Steam Coils) | 4 bar (60 psi)                                                              |
| 14 | Operation                        | All tanks supplied with full ground level operation.                        |
| 15 | Certification (Available)        | ADR / EN14025 / IMO                                                         |