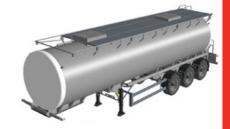

## **Food Tanker Specification**

## FT001X

## **Food Tanker**

## **44T Operation**

| 1  | Capacity                         | 30,000 Ltr to 37,500 Ltr plus 1% Ullage                                     |
|----|----------------------------------|-----------------------------------------------------------------------------|
| 2  | Tare Weight (Approximate)        | 7100 Kg                                                                     |
| 3  | Dimensions (Approximate)         | Length 11500mm & Height 3800mm                                              |
| 4  | Barrel Material                  | Stainless steel 304 grade or 316 grade                                      |
| 5  | Compartments                     | Single or Multiple available                                                |
| 6  | Manway                           | Top access, Number of manways optional                                      |
| 7  | Running Gear                     | BPW / SAF / Daimler Chrysler                                                |
| 8  | Ladder / Walkway                 | S/S Ladder with platform or ladder bar for service use only                 |
| 9  | Hose Storage                     | Stainless steel tubes nearside and offside                                  |
| 10 | Inlet / Outlet                   | 3" or 4" Manual or Pneumatic                                                |
| 11 | External Finish                  | S/S Cladding (Bright annealed or circle polished) / Fibreglass GRP cladding |
| 12 | Operating Pressure (Barrel)      | 2 bar (30 psi)                                                              |
| 13 | Operating Pressure (Steam Coils) | 4 bar (60 psi)                                                              |
| 14 | Operation                        | All tanks supplied with full ground level operation.                        |
| 15 | Certification (Available)        | ADR / EN14025 / IMO                                                         |